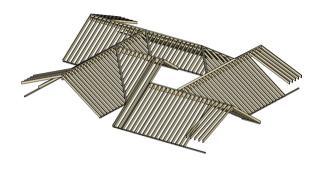

# The project

The roof structure of the apartment building is a complex form. The wooden facade has a vertical groove and comb formwork. On the masonry is a cross grate. The solid structure is built with a curtain ventilated wooden facade. The biggest challenge was the complex geometry of the wooden roof structure. Here Timbatec was able to work out a constructional as well as architecturally best possible design by 3D modeling of the supporting structure.