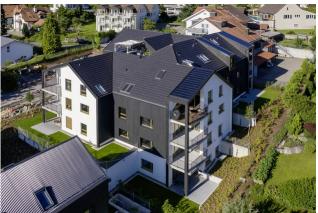

# The project

The roof structure of the apartment building is a complex form. The wooden facade has a vertical groove and comb formwork. On the masonry is a cross grate. The solid structure is built with a curtain ventilated wooden facade. The biggest challenge was the complex geometry of the wooden roof structure. Here Timbatec was able to work out a constructional as well as architecturally best possible design by 3D modeling of the supporting structure.

## **Services of Timbatec**

- Statics and construction
- Fire protection planning
- cost estimation
- SIA Phase 41 Tendering and comparison of offers
- SIA Phase 51 Implementation project

MFH view 3D

Eaves detail EFH