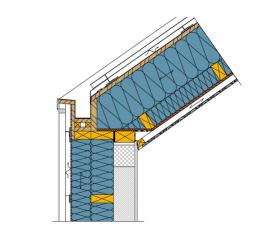

# The project

The roof structure of the apartment building is a complex form. The wooden facade has a vertical groove and comb formwork. On the masonry is a cross grate. The solid structure is built with a curtain ventilated wooden facade. The biggest challenge was the complex geometry of the wooden roof structure. Here Timbatec was able to work out a constructional as well as architecturally best possible design by 3D modeling of the supporting structure.

#### The construction

The single-family houses also have a roof structure made of wood and were also built as a solid structure with non-load-bearing facade elements in wood frame construction. All special connections and sealings that were necessary for this were planned by Timbatec. For these houses, the focus was on the façade design and the tightness of the building envelope. Here, a rear-ventilated sheet metal façade was planned on the non-load-bearing wooden elements, which was to merge into the cladding of the pitched roof without any visible transition. To make this possible, the same sheet metal was used as roof cladding as in the facade.

# The challenge

Timbatec developed sophisticated details to be able to guarantee the serviceability of the building envelope.

Single family house