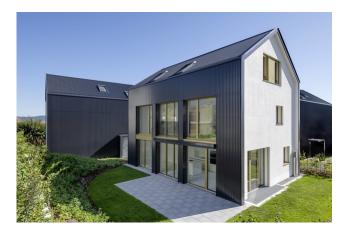

#### The construction

The single-family houses also have a roof structure made of wood and were also built as a solid structure with non-load-bearing facade elements in wood frame construction. All special connections and sealings that were necessary for this were planned by Timbatec. For these houses, the focus was on the façade design and the tightness of the building envelope. Here, a rear-ventilated sheet metal façade was planned on the non-load-bearing wooden elements, which was to merge into the cladding of the pitched roof without any visible transition. To make this possible, the same sheet metal was used as roof cladding as in the facade.

# The challenge

Timbatec developed sophisticated details to be able to guarantee the serviceability of the building envelope.

Single family house