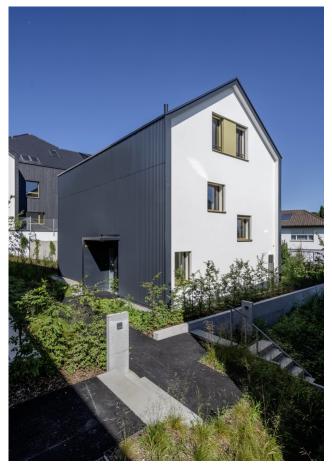

#### The construction

The single-family houses also have a roof structure made of wood and were also built as a solid structure with non-load-bearing facade elements in wood frame construction. All special connections and sealings that were necessary for this were planned by Timbatec. For these houses, the focus was on the façade design and the tightness of the building envelope. Here, a rear-ventilated sheet metal façade was planned on the non-load-bearing wooden elements, which was to merge into the cladding of the pitched roof without any visible transition. To make this possible, the same sheet metal was used as roof cladding as in the facade.

# The challenge

Timbatec developed sophisticated details to be able to guarantee the serviceability of the building envelope.

Single family house